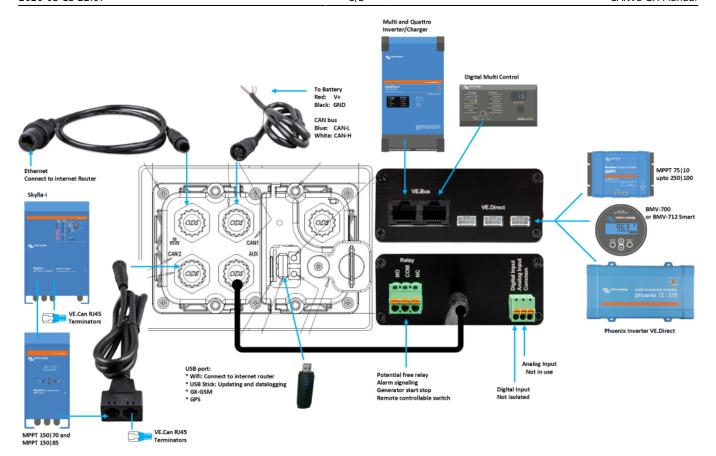

## Features:

- VE.CAN bus connections
- CAN bus connections not isolated
- VE.Bus connection
- 3x VE.Direct connection
- 1 Analogue input
- 1 Digital input
- 1 Relay output
- 1 Ethernet Port

Overview of connections