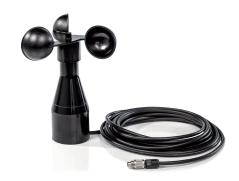

## **Ambient Temperature and Wind Sensors**

The optional ambient temperature sensor (PT1000) delivers additional information about power generation. One problem that could arise and contribute to decreased yields is that the combination of cold temperatures and sunshine causes a buildup of ice. Such problems are easily detected when a sensor is being used. In addition to this, wind speeds can be tracked with a wind sensor and identified much better as possible causes for breakdowns, power reductions or power losses.

## Article number

| Wind sensor for connection to the Sensor Box Professional<br>Plus; including a 5 m connection cable             | 220061 |
|-----------------------------------------------------------------------------------------------------------------|--------|
| Ambient temperature sensor for connection to the Sensor Box Professional Plus, including a 3 m connection cable | 220062 |