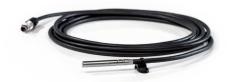

## **Ambient Temperature and Wind Sensors**

The optional ambient temperature sensor (PT1000) delivers additional information about power generation. One problem that could arise and contribute to decreased yields is that the combination of cold temperatures and sunshine causes a buildup of ice. Such problems are easily detected when a sensor is being used. In addition to this, wind speeds can be tracked with a wind sensor and identified much better as possible causes for breakdowns, power reductions or power losses.

## Article number

| Wind sensor for connection to the Sensor Box Professional<br>Plus; including a 5 m connection cable             | 220061 |
|-----------------------------------------------------------------------------------------------------------------|--------|
| Ambient temperature sensor for connection to the Sensor Box Professional Plus, including a 3 m connection cable | 220062 |