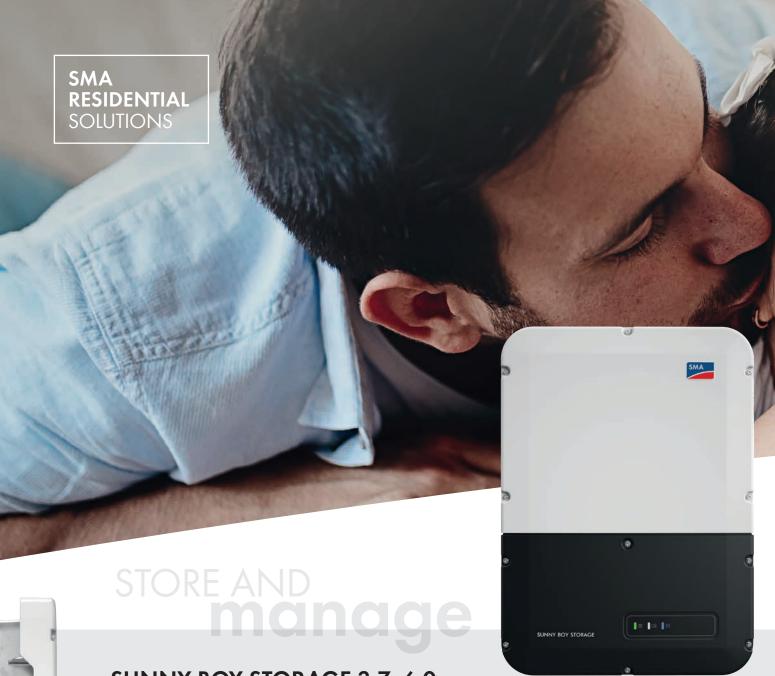

#### **SUNNY BOY STORAGE 3.7-6.0**

As unique as your power consumption

More energy with efficient storage solutions

The Sunny Boy Storage stores your home's surplus solar energy and supplies it whenever it is needed. This way you can use solar power around-the-clock – including after sunset. Reliable power supply even in the event of a grid failure.

#### Flexible, reliable, convenient

- Up to three high-voltage batteries can be connected
- Integrated Secure Power Supply function
- Intuitive commissioning via smartphone or tablet