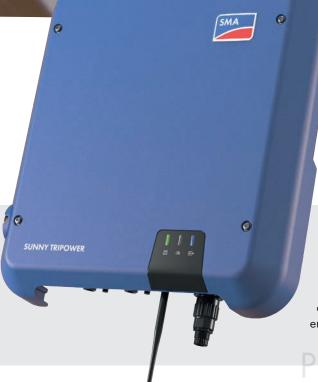

# SUNNY TRIPOWER 3.0-6.0 NEW! Powerful inverter for maximum yields

The inverter is a central component of SMA Residential Solutions. It converts the direct current generated in the solar cells into alternating current compliant with grid requirements. The new Sunny Tripower 3.0-6.0 combines top inverter performance with maximum ease and comfort for system owners and installers. The Sunny Tripower reliably ensures maximum energy yields and reduces electricity costs.

#### Quick and easy

- Quick installation due to 17 kg weight and external connections
- Compact design means minimum space requirements
- Integrated TS4-R communication for module optimization

#### Higher yields

- Dynamic active power limitation: direct use of surplus energy, less grid dependence
- Integrated shade management with OptiTrac Global Peak
- Intelligent energy management and storage solutions can be added anytime

#### Ultimate convenience

- Free online monitoring via Sunny Places
- Intuitive commissioning via smartphone or tablet
- Automatic inverter monitoring with SMA Smart Connected