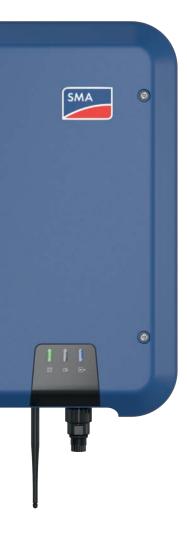

# SUNNY TRIPOWER 3.0-6.0 NEW! Powerful inverter for maximum yields

The inverter is a central component of SMA Residential Solutions. It converts the direct current generated in the solar cells into alternating current compliant with grid requirements. The new Sunny Tripower 3.0-6.0 combines top inverter performance with maximum ease and comfort for system owners and installers. The Sunny Tripower reliably ensures maximum energy yields and reduces electricity costs.

#### Quick and easy

- Quick installation due to 17 kg weight and external connections
- Compact design means minimum space requirements
- Integrated TS4-R communication for module optimization

#### Higher yields

- Dynamic active power limitation: direct use of surplus energy, less grid dependence
- Integrated shade management with OptiTrac Global Peak
- Intelligent energy management and storage solutions can be added anytime

#### Ultimate convenience

- Free online monitoring via Sunny Places
- Intuitive commissioning via smartphone or tablet
- Automatic inverter monitoring with SMA Smart Connected