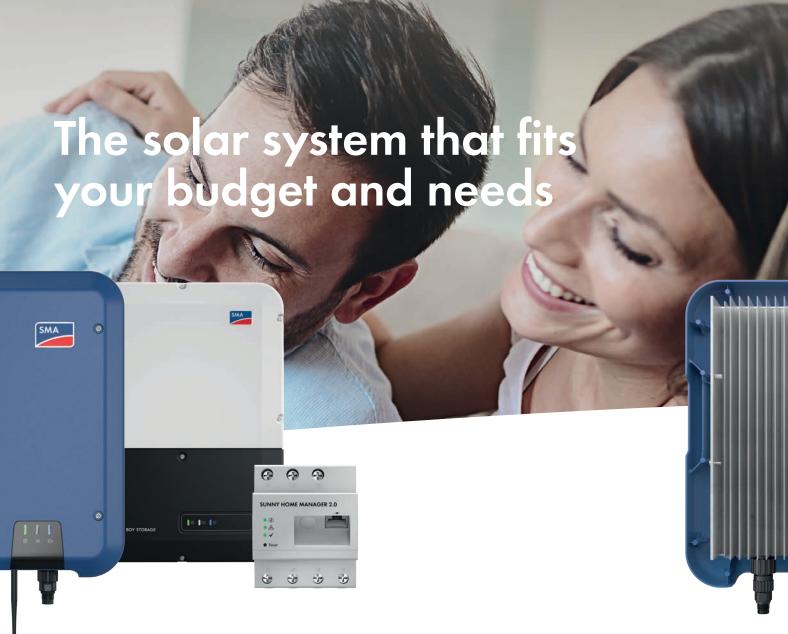

#### Modular system

Our SMA Residential Solutions are designed to help you not only get the most out of your PV system but also to reduce your total energy costs by up to 50%. Built around highly efficient components, the modular architecture of our solutions gives you the flexibility to configure a system that best suits your needs and budget and makes it easy to expand your system or scale it up over time.

#### **SUNNY BOY STORAGE 3.7-6.0**

As unique as your power consumption

More energy with efficient storage solutions

The Sunny Boy Storage stores your home's surplus solar energy and supplies it whenever it is needed. This way you can use solar power around-the-clock – including after sunset. Reliable power supply even in the event of a grid failure.

#### SUNNY HOME MANAGER 2.0

Your control center for intelligent energy management

The Sunny Home Manager 2.0 monitors all energy flows in the home, automatically identifies potential savings and facilitates efficient use of solar