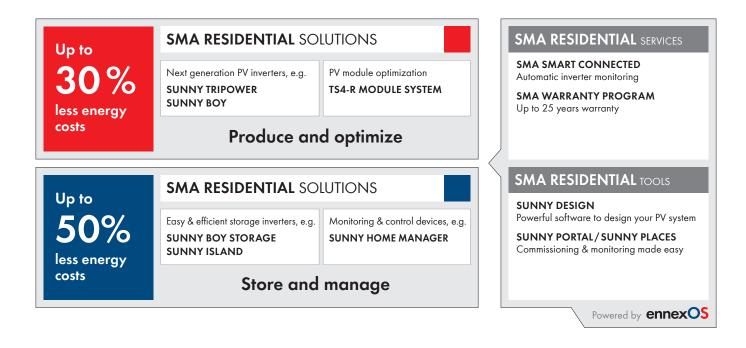

# Join now and start saving up to 50% on energy costs with SMA Residential Solutions

#### Modular system

Our SMA Residential Solutions are designed to help you not only get the most out of your PV system but also to reduce your total energy costs by up to 50%. Built around highly efficient components, the modular architecture of our solutions gives you the flexibility to configure a system that best suits your needs and budget and makes it easy to expand your system or scale it up over time.

# SUNNY TRIPOWER 3.0-6.0 NEW! Powerful inverter for maximum yields

The inverter is a central component of SMA Residential Solutions. It converts the direct current generated in the solar cells into alternating current compliant with grid requirements. The new Sunny Tripower 3.0-6.0 combines top inverter performance with maximum ease and comfort for system owners and installers. The Sunny Tripower reliably ensures maximum energy yields and reduces electricity costs.

#### **SUNNY BOY STORAGE 3.7-6.0**

As unique as your power consumption

More energy with efficient storage solutions

The Sunny Boy Storage stores your home's surplus solar energy and supplies it whenever it is needed. This way you can use solar power around-the-clock – including after sunset. Reliable power supply even in the event of a grid failure.

#### SUNNY HOME MANAGER 2.0

Your control center for intelligent energy management

The Sunny Home Manager 2.0 monitors all energy flows in the home, automatically identifies potential savings and facilitates efficient use of solar