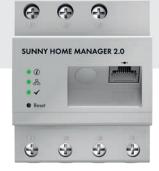

#### SUNNY HOME MANAGER 2.0

Your control center for intelligent energy management

The Sunny Home Manager 2.0 monitors all energy flows in the home, automatically identifies potential savings and facilitates efficient use of solar

energy.