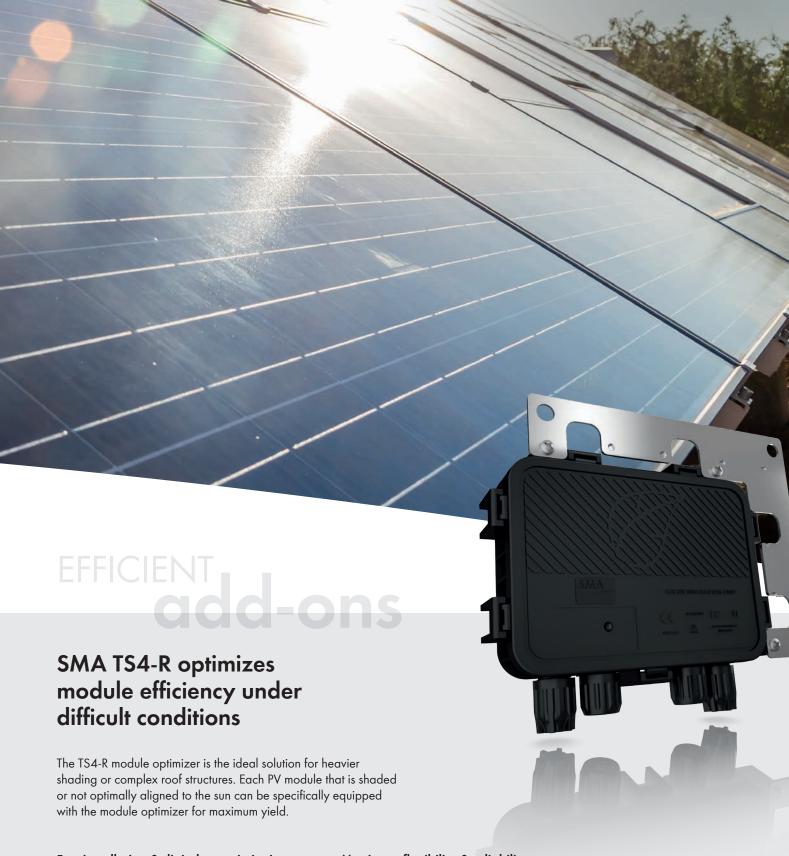

#### Quick and easy

- Quick installation due to 17 kg weight and external connections
- Compact design means minimum space requirements
- Integrated TS4-R communication for module optimization

#### Maximum flexibility & reliability

- Module optimization, shutdown and monitoring as required
- Long service life and 25 years warranty

Easy yield optimization