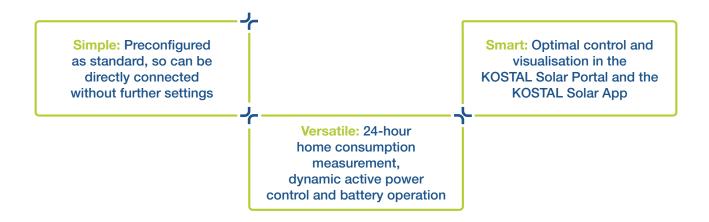

- RS485 interface for communicating with the inverter
- Preconfigured RS485 interface for easy commissioning
- 3-phase energy measurement
- Of Measurement data transmitted through modern integrated standard interfaces
- Top-hat rail assembly for simple and clear installation in the sub-distribution
- Heasurement of active and reactive power, apparent power, current and power factor for each phase, for a high level of safety and maximum accuracy
- Rapid and continuous measuring interval
- Compatible with PLENTICORE plus with or without a connected battery