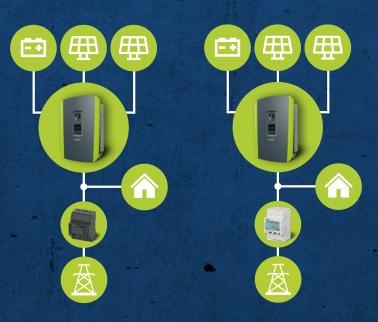

- RS485 interface for communicating with the inverter
- Preconfigured RS485 interface for easy commissioning
- 3-phase energy measurement
- Of Measurement data transmitted through modern integrated standard interfaces
- Top-hat rail assembly for simple and clear installation in the sub-distribution
- Heasurement of active and reactive power, apparent power, current and power factor for each phase, for a high level of safety and maximum accuracy
- Rapid and continuous measuring interval
- Compatible with PLENTICORE plus with or without a connected battery