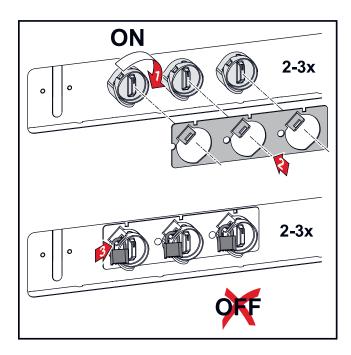

## **DC DISCONNECTOR LOCK**

With the DC disconnector lock, the inverter can be secured against unintentional switching off.

The DC disconnector lock is only compatible with Tauro inverters.

Padlocks are not included.

## DC DISCONNECTOR LOCK

With the DC disconnector lock, the inverter can be secured against unintentional switching off.

The DC disconnector lock is only compatible with Tauro inverters.

Padlocks are not included.