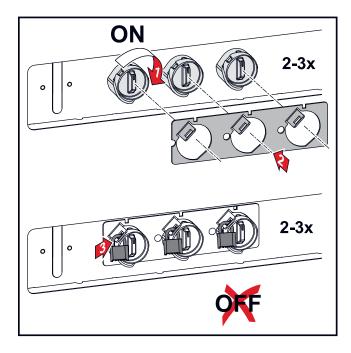

## **DC DISCONNECTOR LOCK**

With the DC disconnector lock, the inverter can be secured against unintentional switching off.

The DC disconnector lock is only compatible with Tauro inverters.

Padlocks are not included.

## DC DISCONNECTOR LOCK

With the DC disconnector lock, the inverter can be secured against unintentional switching off.

The DC disconnector lock is only compatible with Tauro inverters.

Padlocks are not included.