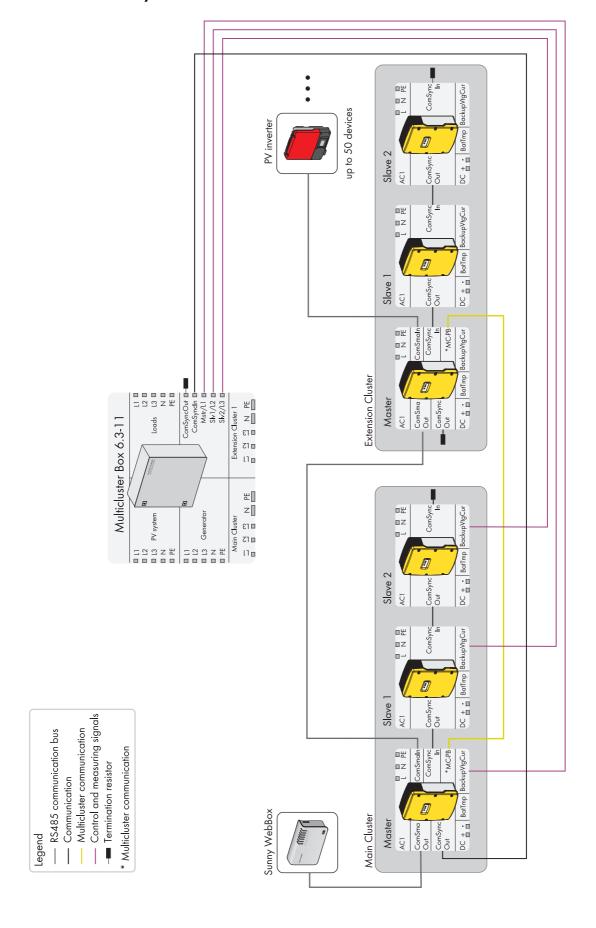

# Installation - Connection Overview

# Multicluster Box 6.3-11



# **Safety Precaution**

# **A** WARNING

#### Danger to life due to incorrect installation and operation

Incorrect installation and operation of the Multicluster Box can result in death or serious injury due to electric shock. This document is a supplement to the operating manual of the Multicluster Box and does not replace any applicable local standards or directives.

- Read and observe the enclosed operating manual of the Multicluster Box.
- Observe all applicable local standards and directives.

#### **Contact**

SMA Solar Technology AG Sonnenallee 1 34266 Niestetal www.SMA-Solar.com

# **Power Cable Circuitry**



#### **Communication Circuitry**



# **SMA Solar Technology**

# www.SMA-Solar.com